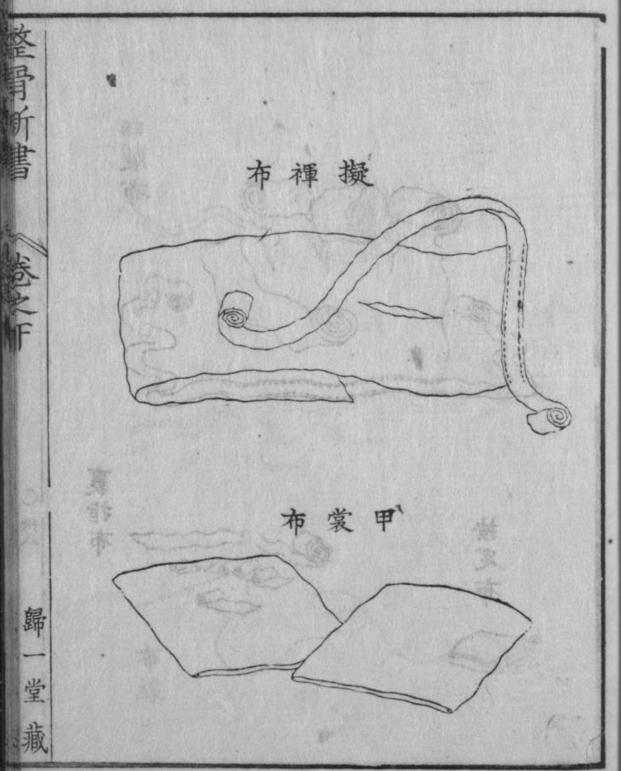

隻軸布 テ 裹ス 軸 列 此 七 而 撿 カ ラズ 種 閱 シテ 布 布 布 テ 々 11 ナリ 各部二随テ裁製ス 備 今 火人 两 テ シテ 頭 P 7 初 布 宜 軸 學二便 製 ク ト爲スナリ其之 ナラズ 相 + 五 照 湖 法 總 ス テ 且 1 各其圖 ルコ 縛 其 雖 法三十 皆左 (1) 委曲 (例 ラ用 Sid. + 九 長短 ヺ V 7 右二 デを変 美 五 後 t 矢口

12

里

附

1

テ

以

法

力

左

件

テ

包

裹

轉

濶

狹

7

端 此 カラ 作 宜二裂テニ スルナリ餘 テ孔ヲ 用 小中 布 14 12 拆テ孔 ガ為 所 モノアリ又孔ラ 4 作 4 12 二從テ各異 時軸 頭 1 12 12 條 ヲ作 者モ 軸 11 カ ス 雙軸布ノ法 W ラ 為 1 亦上法 孔 下 ルモ シ以テ結 = 二之 ナリ其好テ孔 ス 二貫通シ及戻シ 作ラ ノアリ 或 以 7 下 11 縫 ザ 住 右 二之 1 如 クシ 或 孔 折テ維着 ス 如 ルモ ヲ拆 クニシテ其尾末 纒 左 ヲ作 カラ 稱 ノブリ テ 孔 7 ス 其孔 二族 以 5 廻 12 轉 テ 者 凡三種 稱 以テ 4 テ緊縛 ス其経 但 其首 雅 其 適