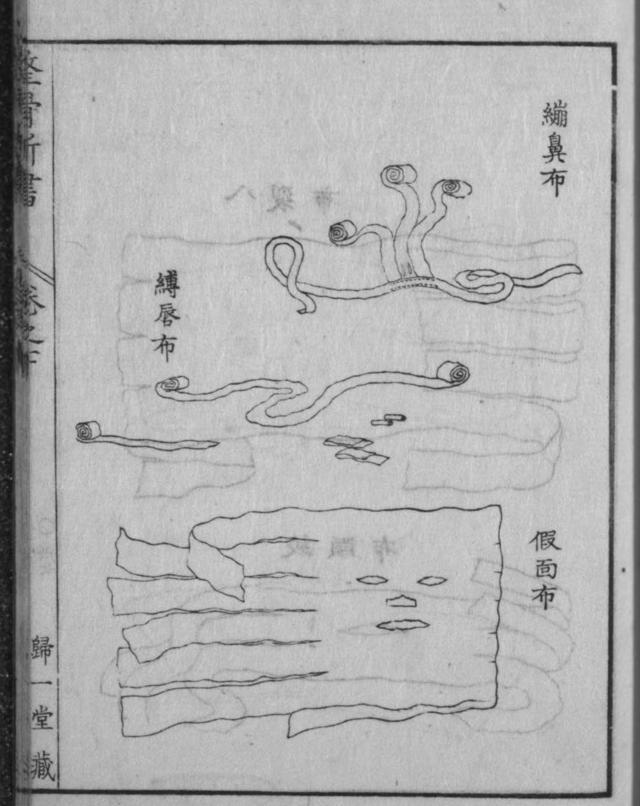

隻軸布 テ 裹ス 軸 列 此 七 而 撿 カ ラズ 種 閱 シテ 布 布 布 テ 々 11 ナリ 各部二随テ裁製ス 備 今 火人 两 テ シテ 頭 P 7 初 布 宜 軸 學二便 製 ク ト爲スナリ其之 ナラズ 相 + 五 照 湖 法 總 ス テ 且 1 各其圖 ルコ 縛 其 雖 法三十 皆左 (1) 委曲 (例 ラ用 Sid. + 九 長短 ヺ V 7 右二 デを変 美 五 後 t 矢口

12

里

附

1

テ

以

法

力

左

件

テ

包

裹

轉

濶

狹

7

端 此 カラ 作 宜二裂テニ スルナリ餘 テ孔ヲ 用 小中 布 14 12 拆テ孔 ガ為 所 モノアリ又孔ラ 4 作 4 12 二從テ各異 時軸 頭 1 12 12 條 ヲ作 者モ 軸 11 カ ス 雙軸布ノ法 W ラ 為 1 亦上法 孔 下 ルモ シ以テ結 = 二之 ナリ其好テ孔 ス 二貫通シ及戻シ 作ラ ノアリ 或 以 7 下 11 縫 ザ 住 右 二之 1 如 クシ 或 孔 折テ維着 ス 如 ルモ ヲ拆 クニシテ其尾末 纒 左 ヲ作 カラ 稱 ノブリ テ 孔 7 ス 其孔 二族 以 5 廻 12 轉 テ 者 凡三種 稱 以テ 4 テ緊縛 ス其経 但 其首 雅 其 適