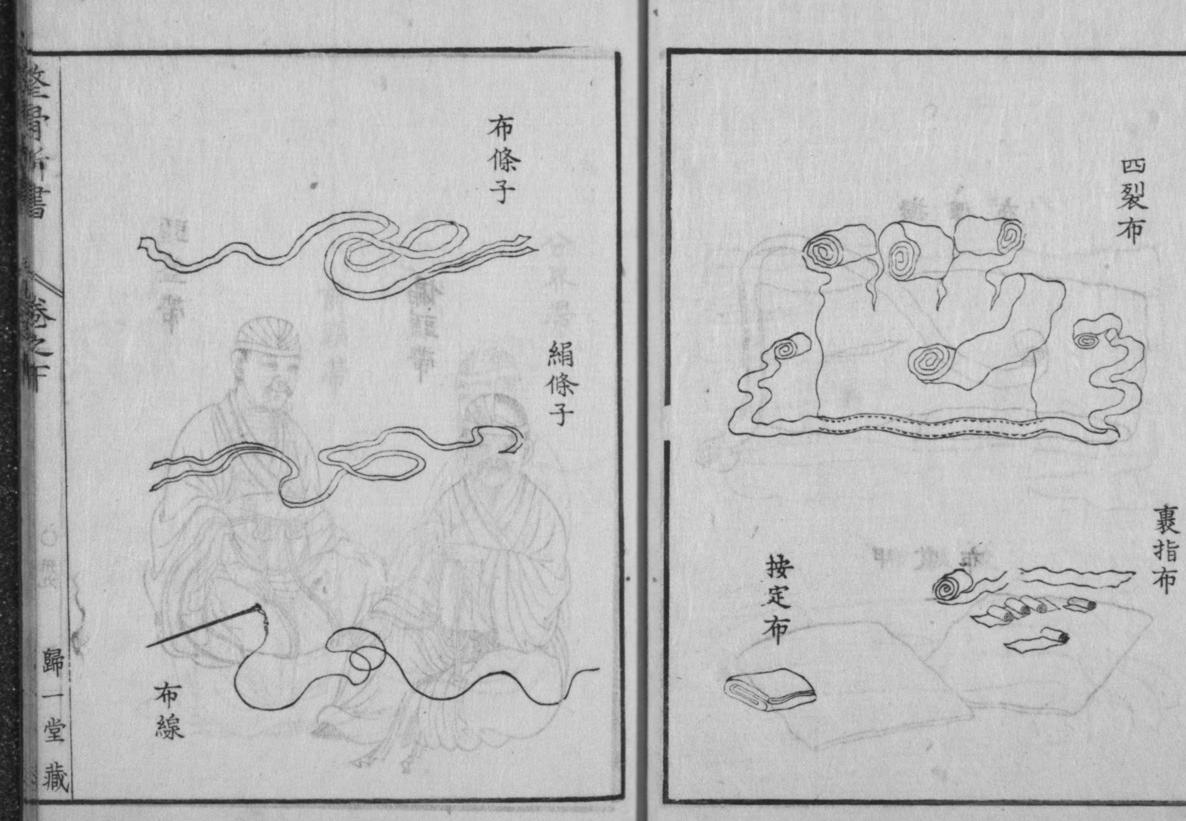

隻軸布 テ 裹ス 軸 列 此 七 而 撿 カ ラズ 種 閱 シテ 布 布 布 テ 々 11 ナリ 各部二随テ裁製ス 備 今 火人 两 テ シテ 頭 P 7 初 布 宜 軸 學二便 製 ク ト爲スナリ其之 ナラズ 相 + 五 照 湖 法 總 ス テ 且 1 各其圖 ルコ 縛 其 雖 法三十 皆左 (1) 委曲 (例 ラ用 Sid. + 九 長短 ヺ V 7 右二 デを変 美 五 後 t 矢口

12

里

附

1

テ

以

法

力

左

件

テ

包

裹

轉

濶

狹

7

端 此 カラ 作 宜二裂テニ スルナリ餘 テ孔ヲ 用 小中 布 14 12 拆テ孔 ガ為 所 モノアリ又孔ラ 4 作 4 12 二從テ各異 時軸 頭 1 12 12 條 ヲ作 者モ 軸 11 カ ス 雙軸布ノ法 W ラ 為 1 亦上法 孔 下 ルモ シ以テ結 = 二之 ナリ其好テ孔 ス 二貫通シ及戻シ 作ラ ノアリ 或 以 7 下 11 縫 ザ 住 右 二之 1 如 クシ 或 孔 折テ維着 ス 如 ルモ ヲ拆 クニシテ其尾末 纒 左 ヲ作 カラ 稱 ノブリ テ 孔 7 ス 其孔 二族 以 5 廻 12 轉 テ 者 凡三種 稱 以テ 4 テ緊縛 ス其経 但 其首 雅 其 適