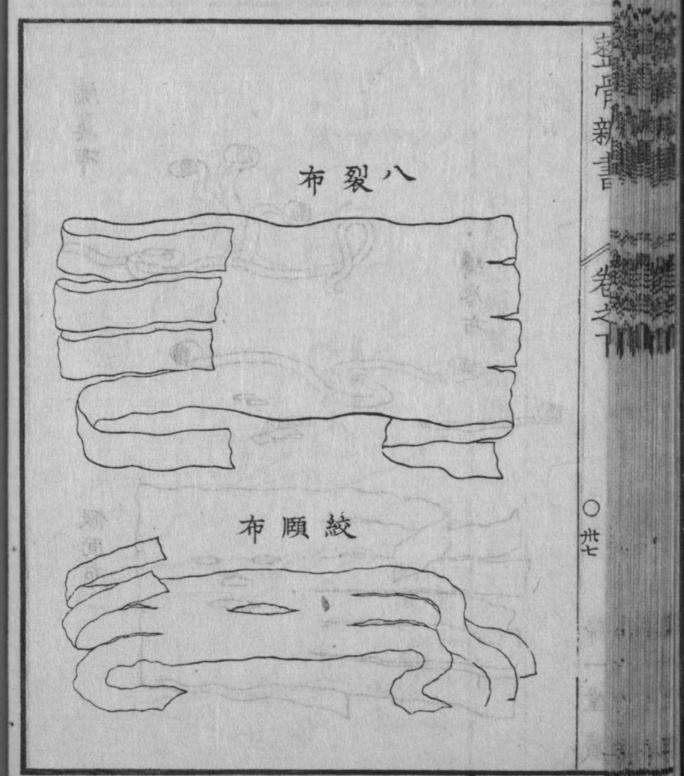

隻軸布 テ 裹ス 軸 列 此 七 而 撿 カ ラズ 種 閱 シテ 布 布 布 テ 々 11 ナリ 各部二随テ裁製ス 備 今 火人 两 テ シテ 頭 P 7 初 布 宜 軸 學二便 製 ク ト爲スナリ其之 ナラズ 相 + 五 照 湖 法 總 ス テ 且 1 各其圖 ルコ 縛 其 雖 法三十 皆左 (1) 委曲 (例 ラ用 Sid. + 九 長短 ヺ V 7 右二 デを変 美 五 後 t 矢口

12

里

附

1

テ

以

法

力

左

件

テ

包

裹

轉

濶

狹

7

端 此 カラ 作 宜二裂テニ スルナリ餘 テ孔ヲ 用 小中 布 14 12 拆テ孔 ガ為 所 モノアリ又孔ラ 4 作 4 12 二從テ各異 時軸 頭 1 12 12 條 ヲ作 者モ 軸 11 カ ス 雙軸布ノ法 W ラ 為 1 亦上法 孔 下 ルモ シ以テ結 = 二之 ナリ其好テ孔 ス 二貫通シ及戻シ 作ラ ノアリ 或 以 7 下 11 縫 ザ 住 右 二之 1 如 クシ 或 孔 折テ維着 ス 如 ルモ ヲ拆 クニシテ其尾末 纒 左 ヲ作 カラ 稱 ノブリ テ 孔 7 ス 其孔 二族 以 5 廻 12 轉 テ 者 凡三種 稱 以テ 4 テ緊縛 ス其経 但 其首 雅 其 適