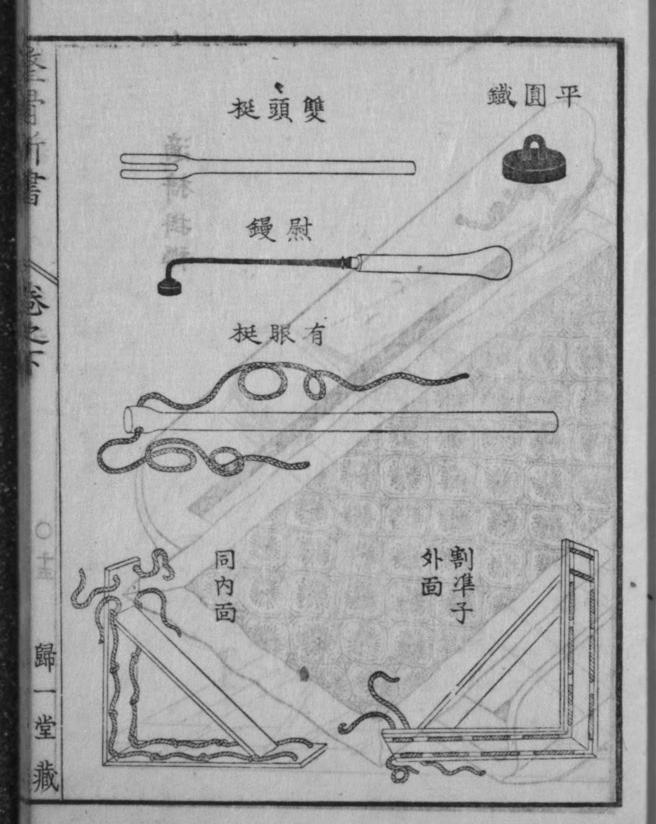

其 分 半 庁 用 高 許 ウ 低 竹 狹 沃茨 0 11 濶 所 四 長 短 竹簾杉籬等 随 7 11 各 擇 自 部 11 ズ 堅 從 内 硬 類 7 + 之 劘 1) 大 製 ヺ 異 皮 以 ラ 其 用 ウ 利 厚 益

雙頭 挺 雙 1 象牙或 頭 挺 1 諸 韓奴 木 7 用 テシ ヲ造 11 長 # 五 寸

テ

サ

ス

去 五 テ 相 分 雙 去 許 頭 1 7 テ 作 其末 形 四 細 = 分 户脚 圓 如 7 濶 ラ 其 其 餘 中 中 間 以 間 7 夠

空

Kitasato Memorial Medical Library

Kitasato Memorial Medical Library

7

穿

テ

麻

膝

7

如

長

徑

7

警

处

獲

ス

A

但

許

ガ

如

F

四日

ラ隠

堂

12

书看

割准子

照 割 四日 其 有 分 テ 水 第 長 材 中 四 和 八柏村 ラ麻 二枚 # ルベ 孔 力口 索 四 尺 7 11 从上 其 幅 孔 付出 用 用 口 貫通 竪横 1 端 牡 テ t 第三 省 寸 竪 之 ラ去 横 ス其 179 造 孔 四分 村 分 4 12 搆 厚サ 孔 12 ヺ 1 两 1 第三 長 邊各 去 1 間 之 テ 29 四 12 分 孔 相 分 木 コ 去 尺 力 4 小第二 在 村 幅 7 矩 4 穿 寸 7 1 寸 用 第 如 ") 其 厚 孔 濶 斜 廿

麻 限 1 7 索 互 以 1 始 其 テ 條 才 7 相 1 曲 ンステ 其 折 逐 面 互 次 7 左 1 下 相 相 右 去 又 交 1 上 孔 12 分 法 1 7 千 穿 1 外 1 之 7 面 上 7 如 端 穿 1 第 出 五 两 曲 12 7 孔 邉 五 折 儿端 恰 外 相 コラ 面 同 去

服

縫

如

7

>

テ

ソ人

テ

十

六

孔

=

周

ス

又

别

麻

索

王

3

1)

貫

+

1

内

-

入

1)

伹

외·

3

内

及

ボ

内

3

堂

内

面

ラ前

顯

11

所

麻

索

7

貫

+ 縫

フ

條

左

右

二分

千第

孔

外

面

E

1)

貫

丰

及

ボ