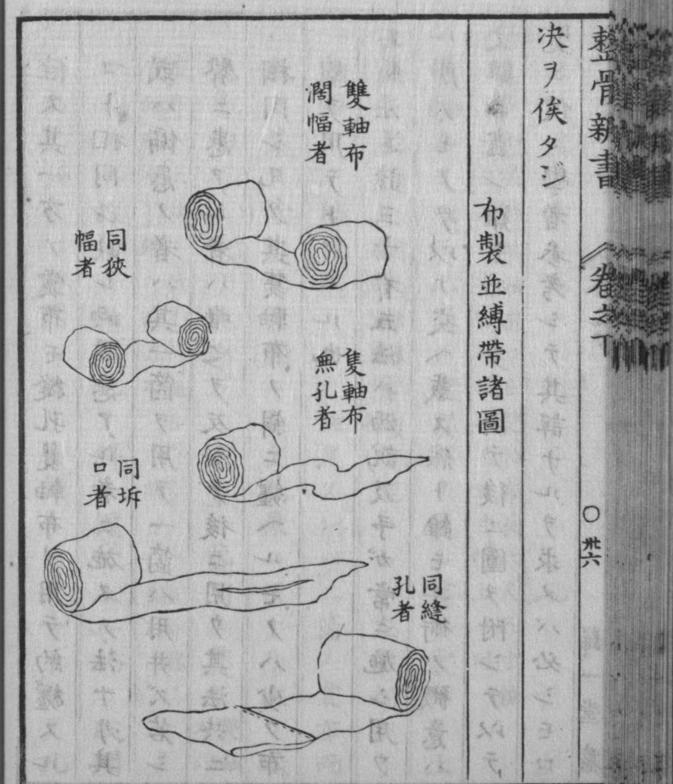

隻軸布 テ 裹ス 軸 列 此 七 而 撿 カ ラズ 種 閱 シテ 布 布 布 テ 々 11 ナリ 各部二随テ裁製ス 備 今 火人 两 テ シテ 頭 P 7 初 布 宜 軸 學二便 製 ク ト爲スナリ其之 ナラズ 相 + 五 照 湖 法 總 ス テ 且 1 各其圖 ルコ 縛 其 雖 法三十 皆左 (1) 委曲 (例 ラ用 Sid. + 九 長短 ヺ V 7 右二 デを変 美 五 後 t 矢口

12

里

附

1

テ

以

法

力

左

件

テ

包

裹

轉

濶

狹

7

端 此 カラ 作 宜二裂テニ スルナリ餘 テ孔ヲ 用 小中 布 14 12 拆テ孔 ガ為 所 モノアリ又孔ラ 4 作 4 12 二從テ各異 時軸 頭 1 12 12 條 ヲ作 者モ 軸 11 カ ス 雙軸布ノ法 W ラ 為 1 亦上法 孔 下 ルモ シ以テ結 = 二之 ナリ其好テ孔 ス 二貫通シ及戻シ 作ラ ノアリ 或 以 7 下 11 縫 ザ 住 右 二之 1 如 クシ 或 孔 折テ維着 ス 如 ルモ ヲ拆 クニシテ其尾末 纒 左 ヲ作 カラ 稱 ノブリ テ 孔 7 ス 其孔 二族 以 5 廻 12 轉 テ 者 凡三種 稱 以テ 4 テ緊縛 ス其経 但 其首 雅 其 適