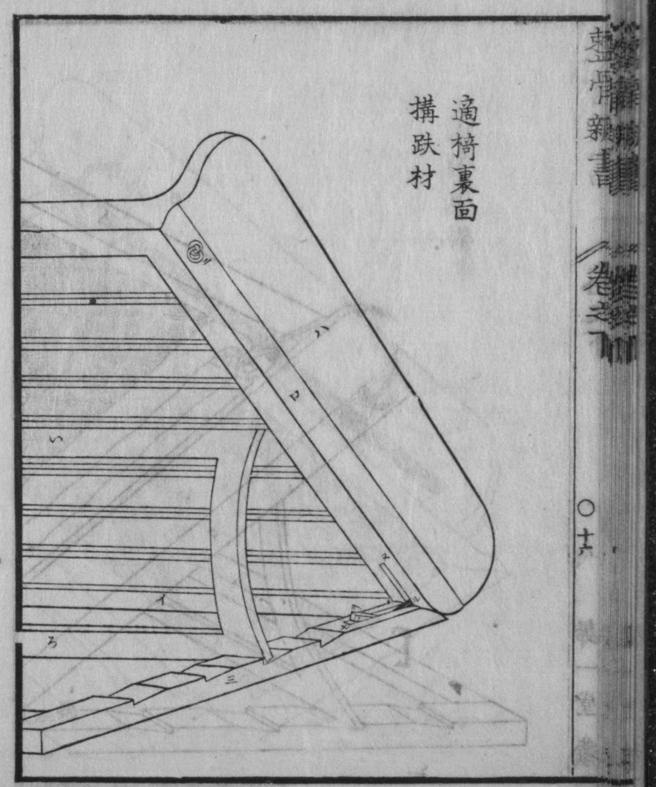

緣 適 7 處 互 移 緣 椅 四 而 左 方 幅 動 右 幅 溝 適椅 = セ 緣 材 左 寸 鑿 緣 寸 ラ 端 ヺ 七 六 構 分 テ = 其 分 厚 設 至 VX 4 ス 厚 中 テ 12 12 12 ガ 其 泰 麻 廿 = 2 コ 寸 底 為 索 7 形 符八 寸 長 板 略 + 两 7 旁 井 7 没 舷 七 其唇 分 相 外 セ 箇 同 長 符カ 面 T 如 129 其 # 4 麻 各 此 村 置 而 索り 寸 7 7 題 扁 尺 テ 用 按 額 E 上 寸 左 ズ 挿 直 如

上 丰 四 面 **险哥所** 7 端 溝 半 寸 ス 穿チ別ニ 下 下席薦 第 刻] 三 横 去 處 斜 二數 7 江 刻 材 設 至へ ス 長 及 ルテ 符 两 ス 端 圖 7 + ボ Ł 下刻 端 7 皆ノ テル 依 四 寸 去 7 同上 許ス 寸 宁 7 12 寸 去 甲 端 半其 第二 1 考 强 テ 12 圖符 第 鐵 移 2 7 17 刻 4 釘 下 靣 1 按略 = 一尺 中央 业 寸 一在 24 刻 セ 符六 直 ンラ 上 べ詳 25 三於 1 端 土 ナ 製 鐵 寸 11-端 3 サ・ 每 去 テ幅 半第 處 樞 ラ 刻 4 竪 其 コレ 去 漈 7 L 圓 12 四 ノコ 7 孔 堂 刻 直 符五

3

是 扁 = 寸ニシ 寸 1) テ 額 11 狀 其製竪横 上 寸 下 腰 分 ヺ 7 级板 テ 描 造 弱 狹 濶 但 E 長 村 上 # 稱 12 邊二 幅 姑 + 兩 此 3 ス -村 F 尺 1 12 施 尺 在 寸半 者 ラ 7 五 名 脚 六 ス 寸 濶 用 村 5 十 竪村 符四 ウ 姑 厚 = テ 如 竪 1 7 分 甲 分 村 テ 伹 五 符ろ 上 Z ホ 31 7 ス共 符三 ,, 圍 幅 幅 高 濶 强 稱 五 厚 方 横 # 3 ス 箇 材 共 寸 又 直 俗 村 用 六 テ 7 = 1 竪村 箇 長 分 用 計 脚 7 12 寸 字 # t 所 厚 圍 狀 跃 同 分

Kitasato Memorial Medical Library

7

テ 二寸 12 进二鐵 其 テ 先 榪 細 樞 此 丙 ス ラ 子 樞 樞 孔 B 7 樞 取 7 本 安 跃 ラ 1 穿 材 カ 7 下 細 ノ頭ニ チ 之 7 孔 端 出 甲 姑 分 ラ オ 符ワ ラ ク 4 其 建 駶 力口 丰 テ 稱 又 斜 長 内 7 シテ ッ 别 丙 上 = " トテ之ラシテ湾 穿 面 サ = = 三寸 堅 左 チ 丙 方 3 力口 整仔 1) 村 两 右 ス テ 七 甲 側] 7 11, 1 左 ()是ラ 分 用 釘 側 裏 本 在 右 村 如 t 緣 動セ 澗 類 丰小、 E 7 面 11 溝 結構 亦 符レ -ク