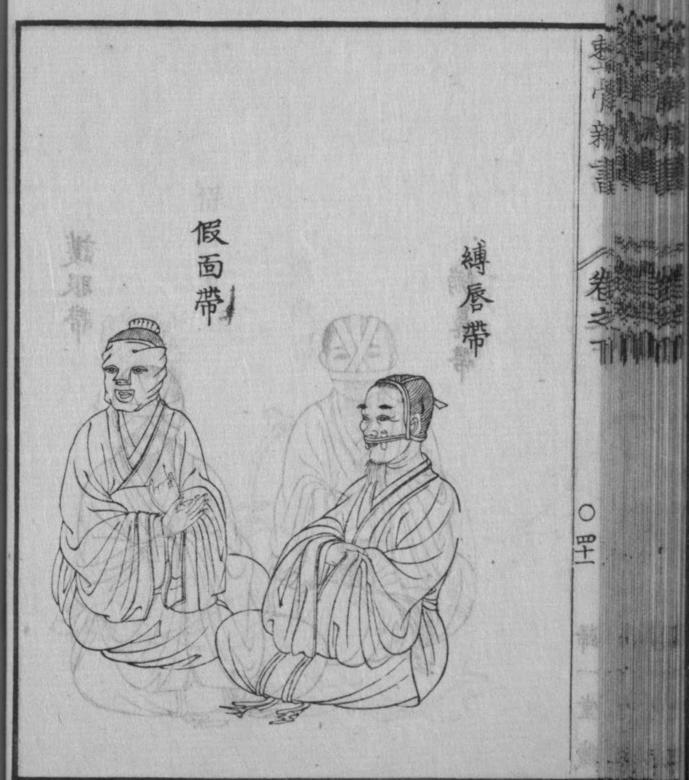

隻軸布 テ 裹ス 軸 列 此 七 而 撿 カ ラズ 種 閱 シテ 布 布 布 テ 々 11 ナリ 各部二随テ裁製ス 備 今 火人 两 テ シテ 頭 P 7 初 布 宜 軸 學二便 製 ク ト爲スナリ其之 ナラズ 相 + 五 照 湖 法 總 ス テ 且 1 各其圖 ルコ 縛 其 雖 法三十 皆左 (1) 委曲 (例 ラ用 Sid. + 九 長短 ヺ V 7 右二 デを変 美 五 後 t 矢口

12

里

附