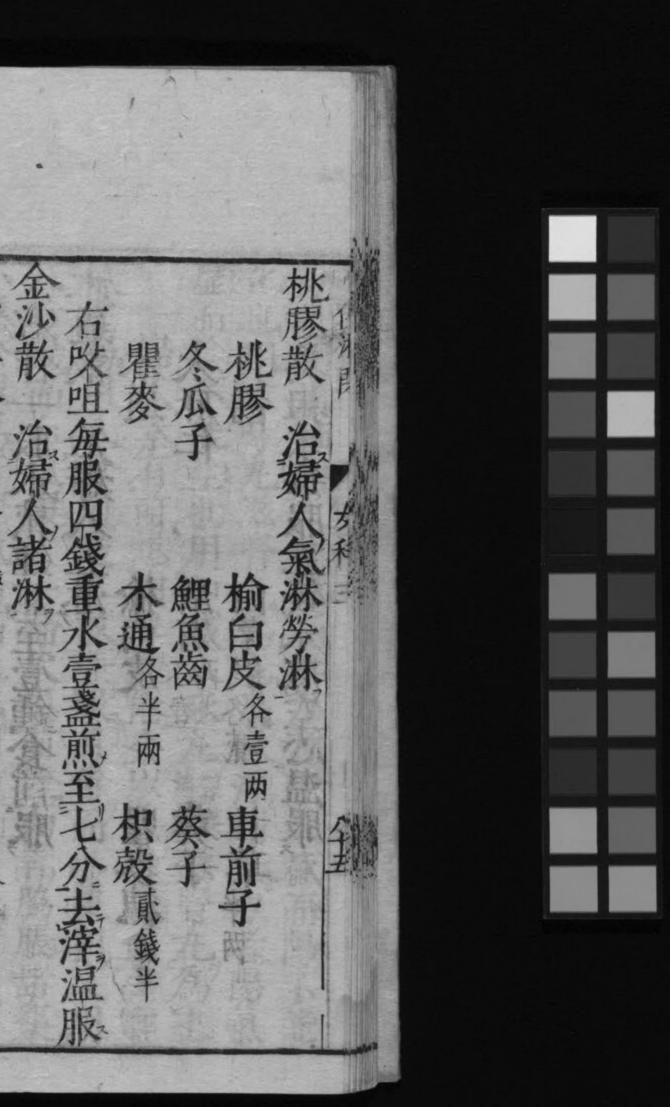

治婦人血淋及尿血滋痛方 亦有血瘕似淋小便不通腑腹脹满宜桃仁煎前積 方 蘇散 治婦 唐 右海金沙草陰乾為末煎生甘草湯調服貳錢 右為粗末每服半兩水產半等竹葉卷七片煎至 右為細未每服貳錢車前子葉煎湯調下以利為 七分去浑食前温服 滑石两卷 雞蘇葉 生乾地黄金兩欎金 真號的 痕 以多少研末香白湯調下陳總領方出 血淋 刺薊根壹兩 通名貳两 得小便亦可治血淋尿血 蒲黃谷貳两 生乾地蕃 Kitasato Memorial Medical Library